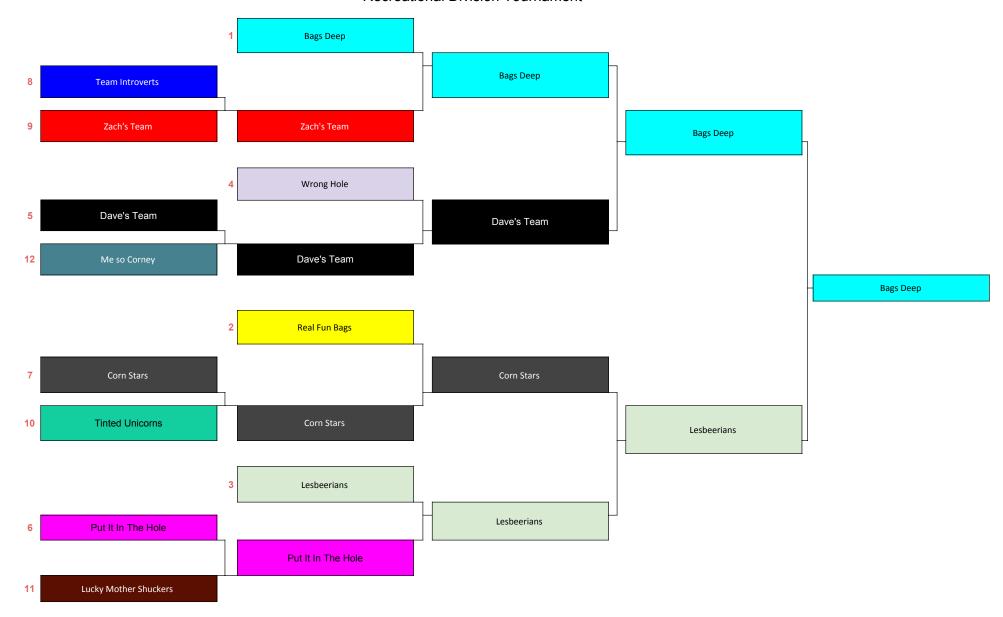

## KC Cornhole Series - No Other Pub Saturday, February 8th Recreational Division

| Team Info             | Seed | 1 | <u>2</u> | <u>3</u> | <u>4</u> | <u>5</u> | <u>6</u> | <u>Wins</u> | Total Points<br>Scored | Signed Up |
|-----------------------|------|---|----------|----------|----------|----------|----------|-------------|------------------------|-----------|
| Bags Deep             | 1    | W | W        | W        | W        | W        | W        | 6           | 126                    | 2         |
| Real Fun Bags         | 2    | W | W        | W        | L        | W        | W        | 5           | 125                    | 4         |
| Lesbeerians           | 3    | W | W        | W        | L        | W        | W        | 5           | 122                    | 1         |
| Wrong Hole            | 4    | W | W        | W        | W        | L        | L        | 4           | 116                    | 9         |
| Dave's Team           | 5    | W | L        | W        | L        | W        | W        | 4           | 69                     | 12        |
| Put It In The Hole    | 6    | L | W        | W        | L        | W        | W        | 4           | 107                    | 11        |
| Corn Stars            | 7    | W | W        | W        | W        | L        | L        | 4           | 93                     | 3         |
| Team Introverts       | 8    | L | L        | L        | L        | W        | W        | 2           | 51                     | 7         |
| Zach's Team           | 9    | L | L        | L        | W        | L        | L        | 1           | 107                    | 10        |
| Tinted Unicorns       | 10   | L | L        | L        | W        | L        | L        | 1           | 99                     | 6         |
| Lucky Mother Shuckers | 11   | L | L        | L        | L        | L        | L        | 0           | 47                     | 5         |
| Me so Corney          | 12   | L | L        | L        | L        | L        | L        | 0           | 24                     | 8         |

## KC Cornhole Series - No Other Pub Saturday, February 8th Recreational Division Tournament