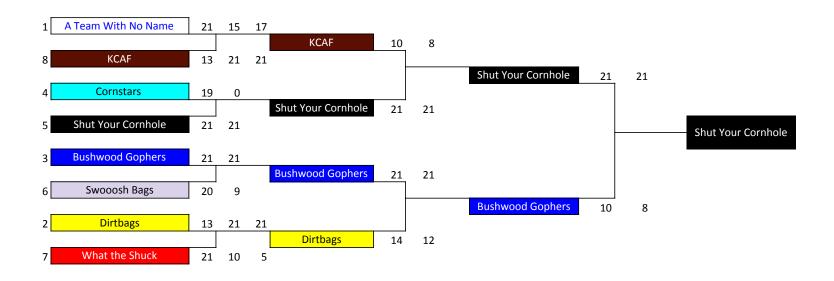

## KCCS Hy-Vee Arena - Prelim Tournament Saturday, August 3rd Competitive Division - Tournament