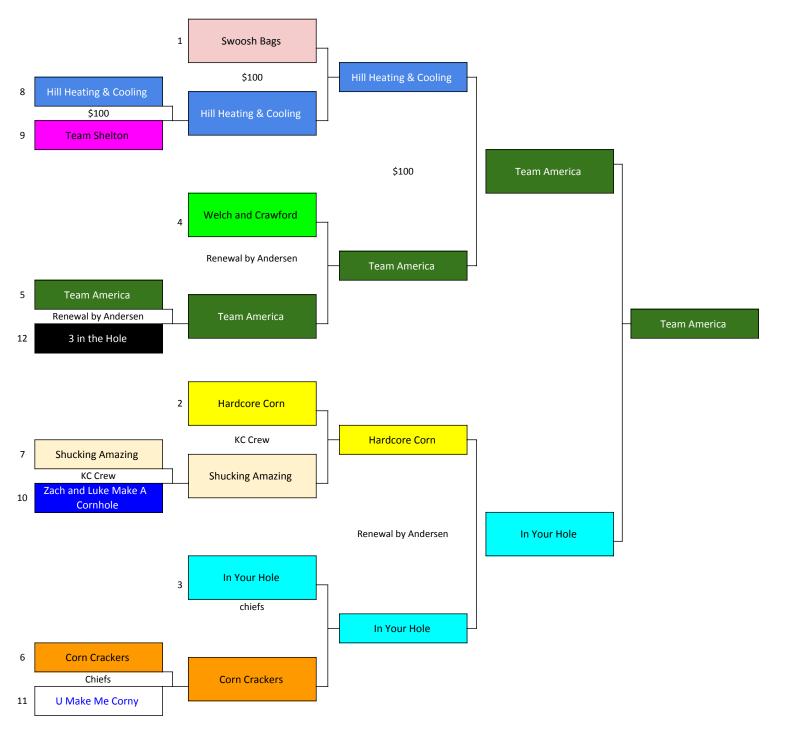

## KC Cornhole Series - Topgolf Tournament Sunday, April 7th - Competitive Division

## <u>Pool Play</u>

|                  | Round 1                | SCORE | Round 2 S                     |    | Round 3          | SCORE |
|------------------|------------------------|-------|-------------------------------|----|------------------|-------|
| Box 1            | Swoosh Bags            | 21    | 3 in the Hole                 | 0  | 3 in the Hole    | 16    |
| \$100 Bill       | vs.                    |       | vs.                           |    | VS.              |       |
| ¥200 D           | Spartan Law            | 5     | Corn Crackers                 | 21 | Swoosh Bags      | 21    |
|                  | . <u>.</u>             |       |                               |    |                  |       |
| Box 2            | KCAF                   | 6     | Team Shelton                  | 17 | Team Shelton     | 21    |
| Renewal by       | vs.                    |       | vs.                           |    | VS.              |       |
| Andersen         | Hardcore Corn          | 21    | Welch and Crawford            | 21 | KCAF             | 15    |
|                  | _                      |       |                               |    |                  |       |
|                  | Shucking Amazing       | 21    | In Your Hole                  | 21 | Shucking Amazing | 6     |
| Box 3<br>KC Crew | vs.                    |       | vs.                           |    | vs.              |       |
|                  | Jimmy Crack Cornhole   | 0     | U Make Me Corny               | 4  | In Your Hole     | 21    |
|                  |                        |       |                               |    |                  |       |
|                  |                        |       |                               |    |                  |       |
| Box 4            | Bagtastic              | 2     | Team America                  | 21 | Bagtastic        | 2     |
| Chiefs           | vs.                    |       | vs.                           |    | VS.              |       |
|                  | Hill Heating & Cooling | 21    | Zach and Luke Make A Cornhole | 11 | Team America     | 21    |

| <b>Standings</b> |
|------------------|
|------------------|

| <b>Competitive Teams</b> | Pool | Seed | 1  | <u>2</u> | <u>3</u> | <u>Total</u> | <u>Wins</u> | Signed Up |
|--------------------------|------|------|----|----------|----------|--------------|-------------|-----------|
| Swoosh Bags              |      | 1    | 21 | 21       | 21       | 63           | 3           | 4         |
| Hardcore Corn            |      | 2    | 21 | 21       | 21       | 63           | 3           | 7         |
| In Your Hole             |      | 3    | 21 | 21       | 21       | 63           | 3           | 10        |
| Welch and Crawford       |      | 4    | 21 | 15       | 21       | 57           | 2           | 14        |
| Team America             |      | 5    | 21 | 21       | 13       | 55           | 2           | 9         |
| Corn Crackers            |      | 6    | 21 | 21       | 10       | 52           | 2           | 13        |
| Shucking Amazing         |      | 7    | 21 | 6        | 21       | 48           | 2           | 2         |
| Hill Heating & Cooling   |      | 8    | 21 | 5        | 21       | 47           | 2           | 5         |
| Team Shelton             |      | 9    | 17 | 21       | 7        | 45           | 1           | 11        |
| Zach and Luke Make       |      |      |    |          |          | 44           | 1           |           |
| A Cornhole               |      | 10   | 11 | 21       | 12       |              | 1           | 16        |
| U Make Me Corny          |      | 11   | 4  | 21       | 13       | 38           | 1           | 15        |
| 3 in the Hole            |      | 12   | 0  | 16       | 21       | 37           | 1           | 12        |
| Jimmy Crack              |      |      |    |          |          | 18           |             |           |
| Cornhole                 |      |      |    | 18       |          |              |             |           |
| Spartan Law              |      |      |    |          |          | 41           |             |           |
| KCAF                     |      |      |    | 15       |          | <b>26</b>    |             |           |
| Bagtastic                |      |      | 2  | 2        | 21       | <b>25</b>    | 1           | 1         |

| -          | Round 4                       | SCORE | Round 5                       | SCORE | Round 6                | SCORE |
|------------|-------------------------------|-------|-------------------------------|-------|------------------------|-------|
| Box 1      | Spartan Law                   | 16    | Swoosh Bags                   | 21    | Spartan Law            | 20    |
| \$100 Bill | vs.                           |       | vs.                           |       | VS.                    |       |
|            | Corn Crackers                 | 21    | Corn Crackers                 | 10    | 3 in the Hole          | 21    |
|            |                               |       |                               |       |                        |       |
| Box 2      | Hardcore Corn                 | 21    | KCAF                          | 5     | Hardcore Corn          | 21    |
| Renewal by | vs.                           |       | vs.                           |       | VS.                    |       |
| Andersen   | Welch and Crawford            | 15    | Welch and Crawford            | 21    | Team Shelton           | 7     |
|            |                               |       |                               |       |                        |       |
| Box 3      | Jimmy Crack Cornhole          | 18    | Shucking Amazing              | 21    | Jimmy Crack Cornhole   | 0     |
| KC Crew    | vs.                           |       | vs.                           |       | vs.                    |       |
| Ne cien    | U Make Me Corny               | 21    | U Make Me Corny               | 13    | In Your Hole           | 21    |
|            |                               |       |                               |       |                        |       |
| Box 4      | Hill Heating & Cooling        | 5     | Bagtastic                     | 21    | Hill Heating & Cooling | 21    |
| Chiefs     | vs.                           |       | vs.                           |       | VS.                    |       |
| cillers    | Zach and Luke Make A Cornhole | 21    | Zach and Luke Make A Cornhole | 12    | Team America           | 13    |